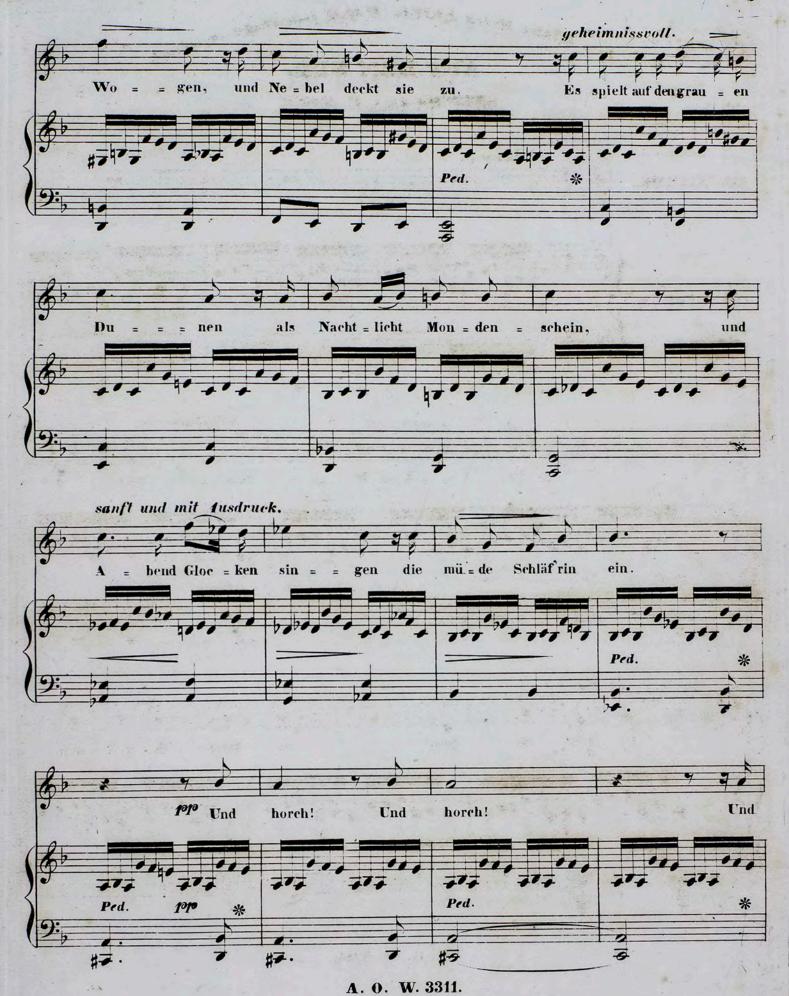

### AUF DEM SEE.

GEDICHT VON F. HALM.

A. O. W. 3311.

Dem Fräulein CLARA von BINZER gewidmet.