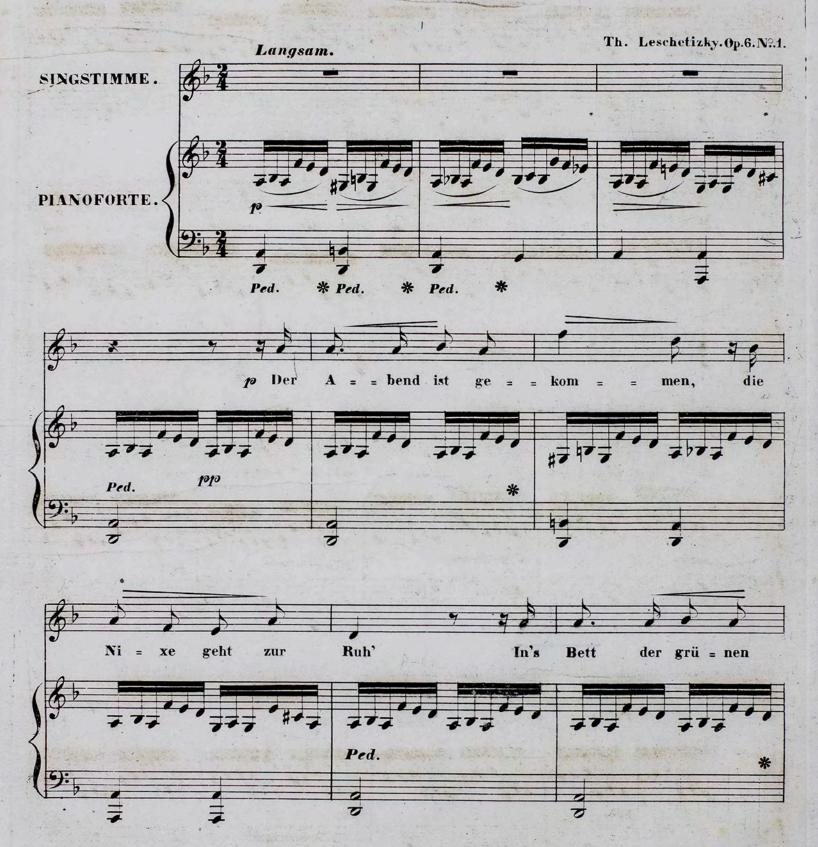

### AUF DEM SEE.

GEDICHT VON F. HALM.

A. O. W. 3311.

Dem Fräulein CLARA von BINZER gewidmet.