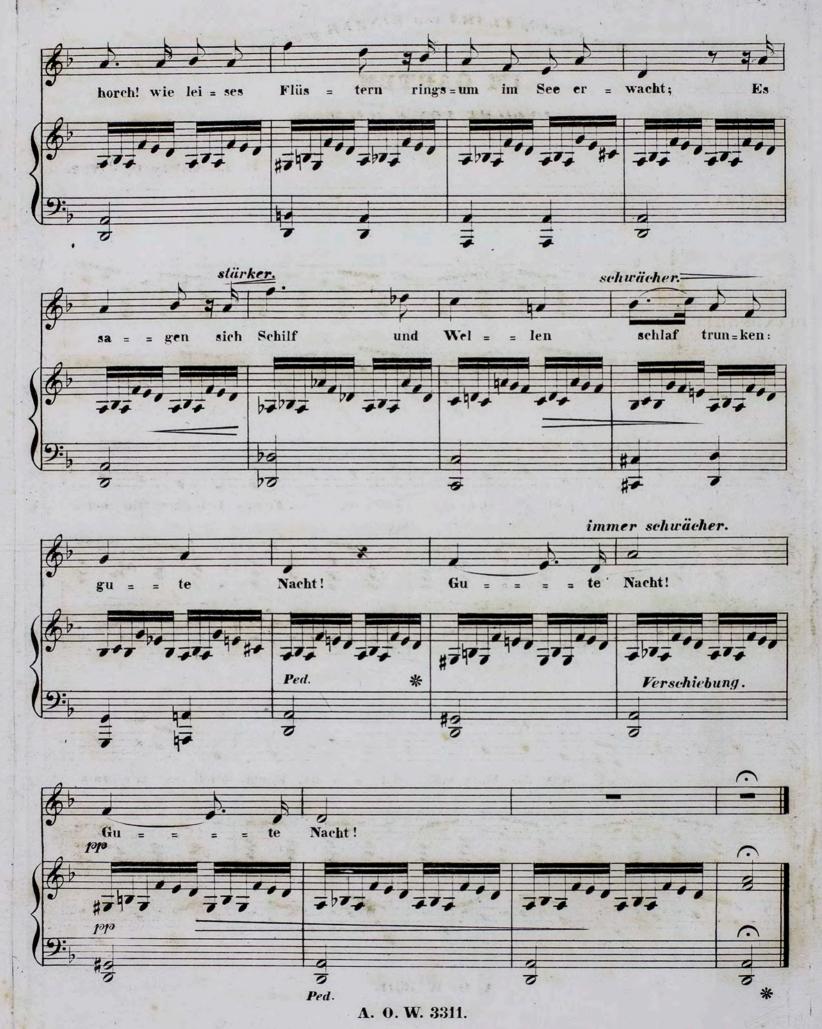

### AUF DEM SEE.

GEDICHT VON F. HALM.

A. O. W. 3311.

Dem Fräulein CLARA von BINZER gewidmet.