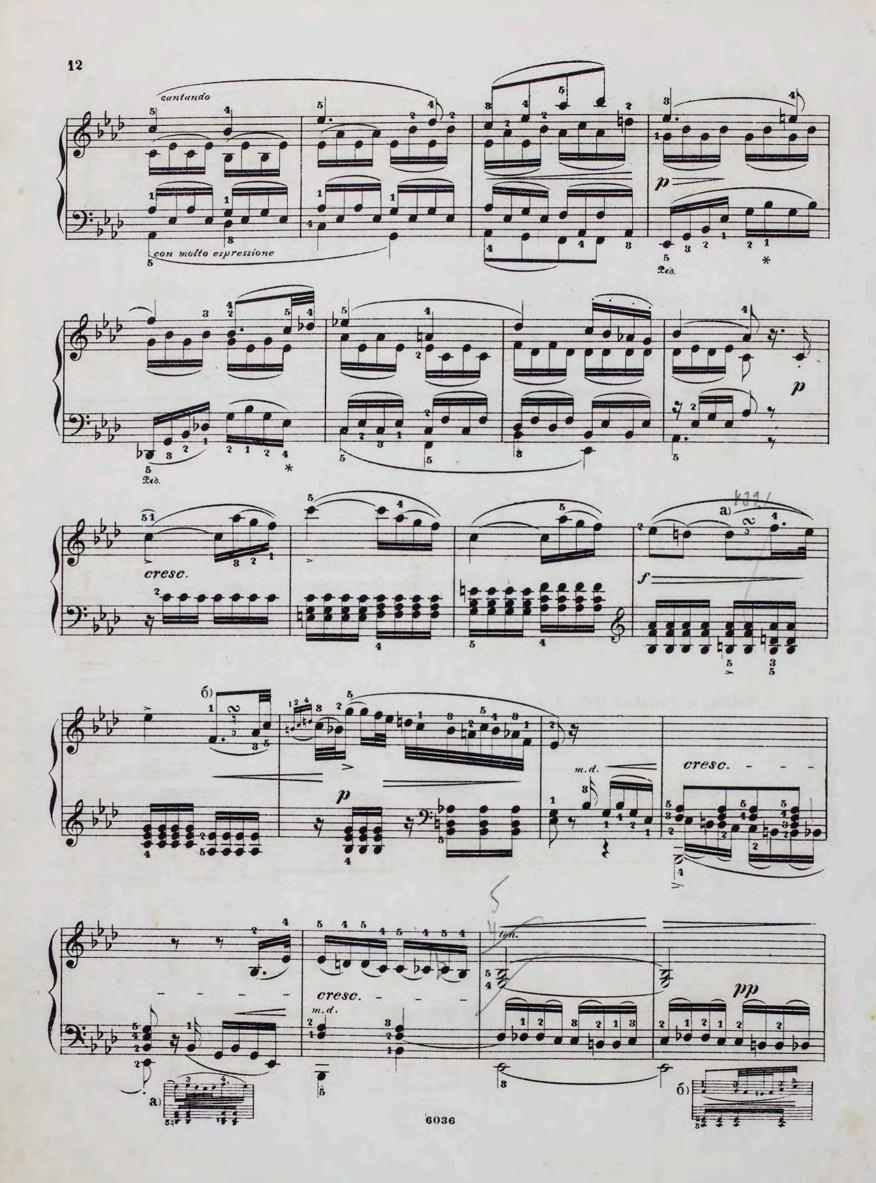

#### Sonate Pathétique, Op. 13, No. 8

Ludwig van Beethoven, (1770-1827)

N. Kamkov

Follow this and additional works at: https://scholarexchange.furman.edu/periphery-russian1

#### Recommended Citation

Beethoven, Ludwig van (1770-1827) and Kamkov, N., "Sonate Pathétique, Op. 13, No. 8" (1798). Music at the Periphery – Russian Volume 1. 2.

https://scholarexchange.furman.edu/periphery-russian1/2