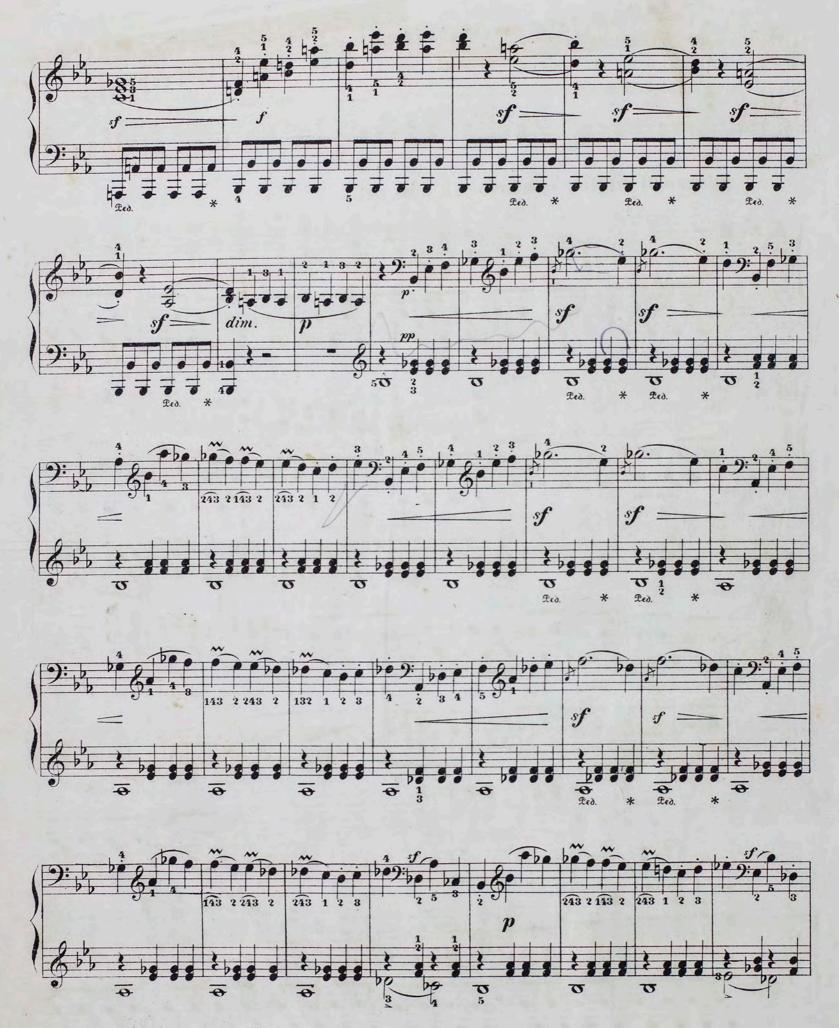

#### Sonate Pathétique, Op. 13, No. 8

Ludwig van Beethoven, (1770-1827)

N. Kamkov

Follow this and additional works at: https://scholarexchange.furman.edu/periphery-russian1

#### Recommended Citation

Beethoven, Ludwig van (1770-1827) and Kamkov, N., "Sonate Pathétique, Op. 13, No. 8" (1798). Music at the Periphery – Russian Volume 1. 2.

https://scholarexchange.furman.edu/periphery-russian1/2