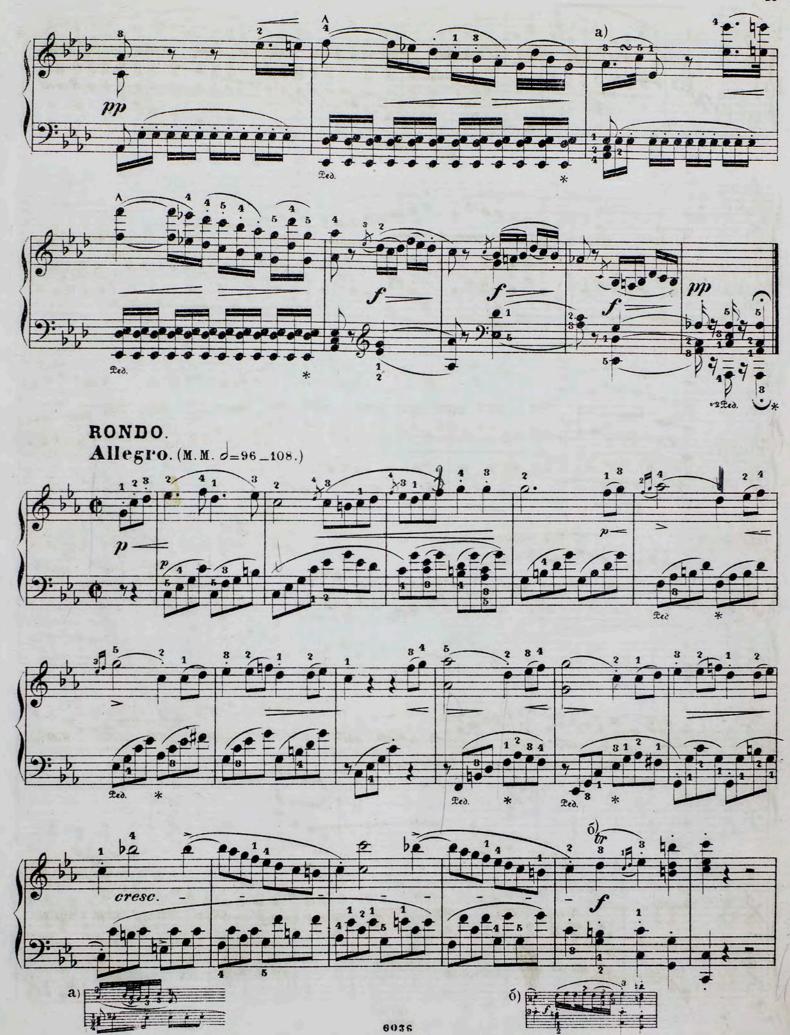

#### Sonate Pathétique, Op. 13, No. 8

Ludwig van Beethoven, (1770-1827)

N. Kamkov

Follow this and additional works at: https://scholarexchange.furman.edu/periphery-russian1

#### Recommended Citation

Beethoven, Ludwig van (1770-1827) and Kamkov, N., "Sonate Pathétique, Op. 13, No. 8" (1798). Music at the Periphery – Russian Volume 1. 2.

https://scholarexchange.furman.edu/periphery-russian1/2