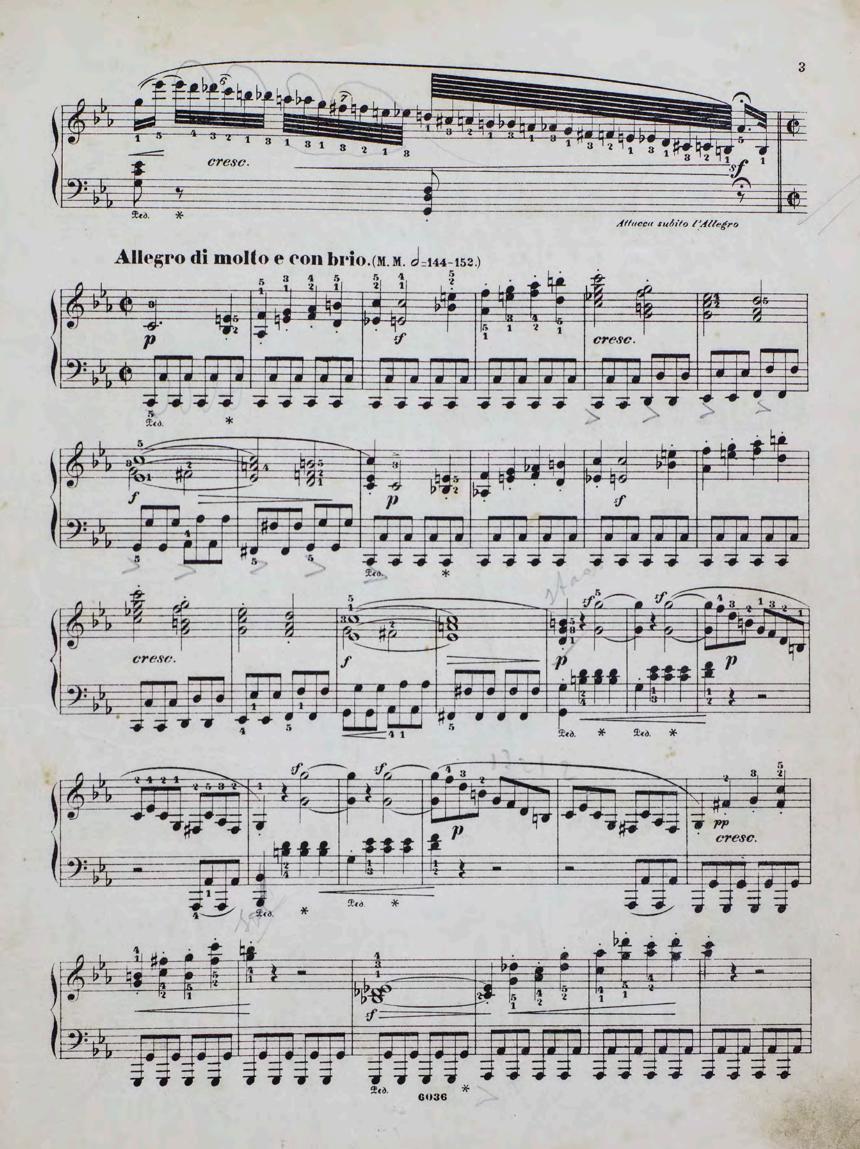

#### Sonate Pathétique, Op. 13, No. 8

Ludwig van Beethoven, (1770-1827)

N. Kamkov

Follow this and additional works at: https://scholarexchange.furman.edu/periphery-russian1

#### Recommended Citation

Beethoven, Ludwig van (1770-1827) and Kamkov, N., "Sonate Pathétique, Op. 13, No. 8" (1798). Music at the Periphery – Russian Volume 1. 2.

https://scholarexchange.furman.edu/periphery-russian1/2