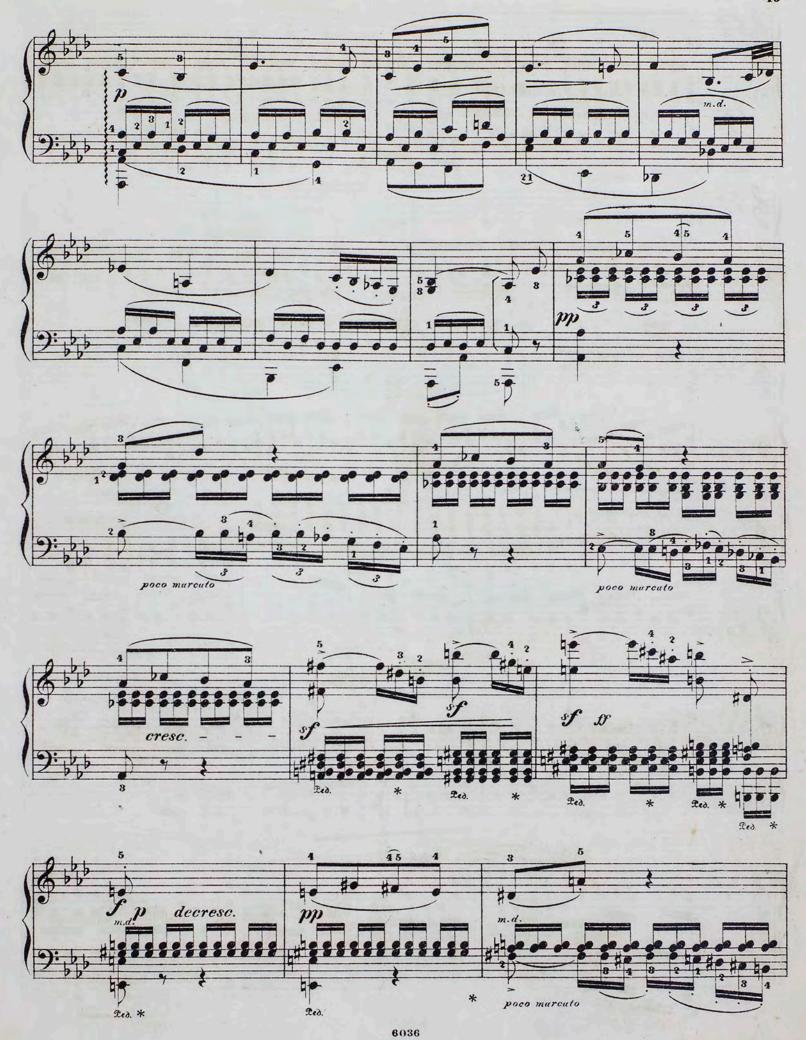

#### Sonate Pathétique, Op. 13, No. 8

Ludwig van Beethoven, (1770-1827)

N. Kamkov

Follow this and additional works at: https://scholarexchange.furman.edu/periphery-russian1

#### Recommended Citation

Beethoven, Ludwig van (1770-1827) and Kamkov, N., "Sonate Pathétique, Op. 13, No. 8" (1798). Music at the Periphery – Russian Volume 1. 2.

https://scholarexchange.furman.edu/periphery-russian1/2