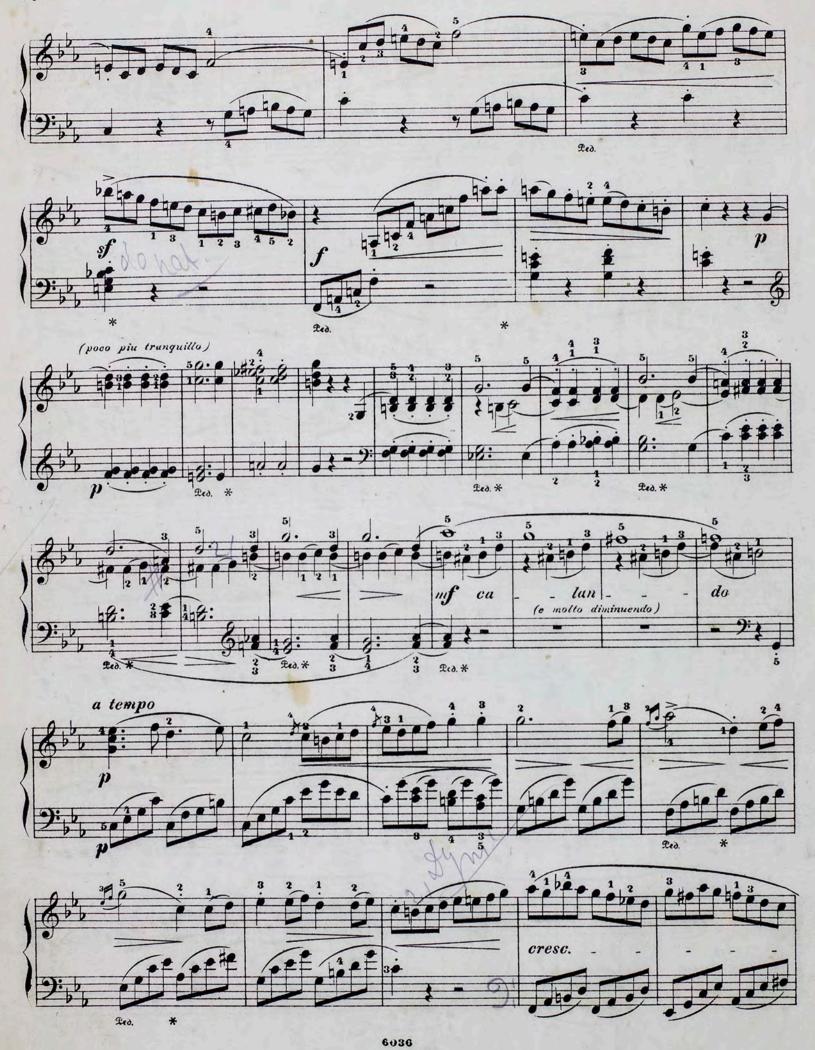

#### Sonate Pathétique, Op. 13, No. 8

Ludwig van Beethoven, (1770-1827)

N. Kamkov

Follow this and additional works at: https://scholarexchange.furman.edu/periphery-russian1

#### Recommended Citation

Beethoven, Ludwig van (1770-1827) and Kamkov, N., "Sonate Pathétique, Op. 13, No. 8" (1798). Music at the Periphery – Russian Volume 1. 2.

https://scholarexchange.furman.edu/periphery-russian1/2