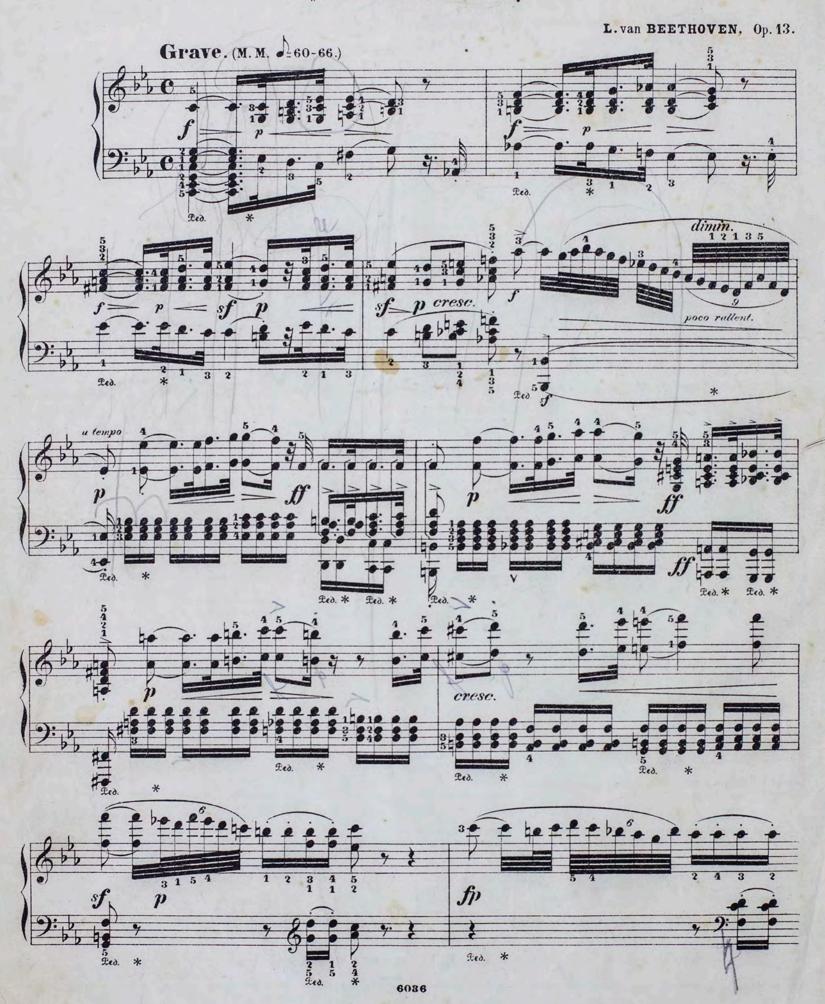

#### Sonate Pathétique, Op. 13, No. 8

Ludwig van Beethoven, (1770-1827)

N. Kamkov

Follow this and additional works at: https://scholarexchange.furman.edu/periphery-russian1