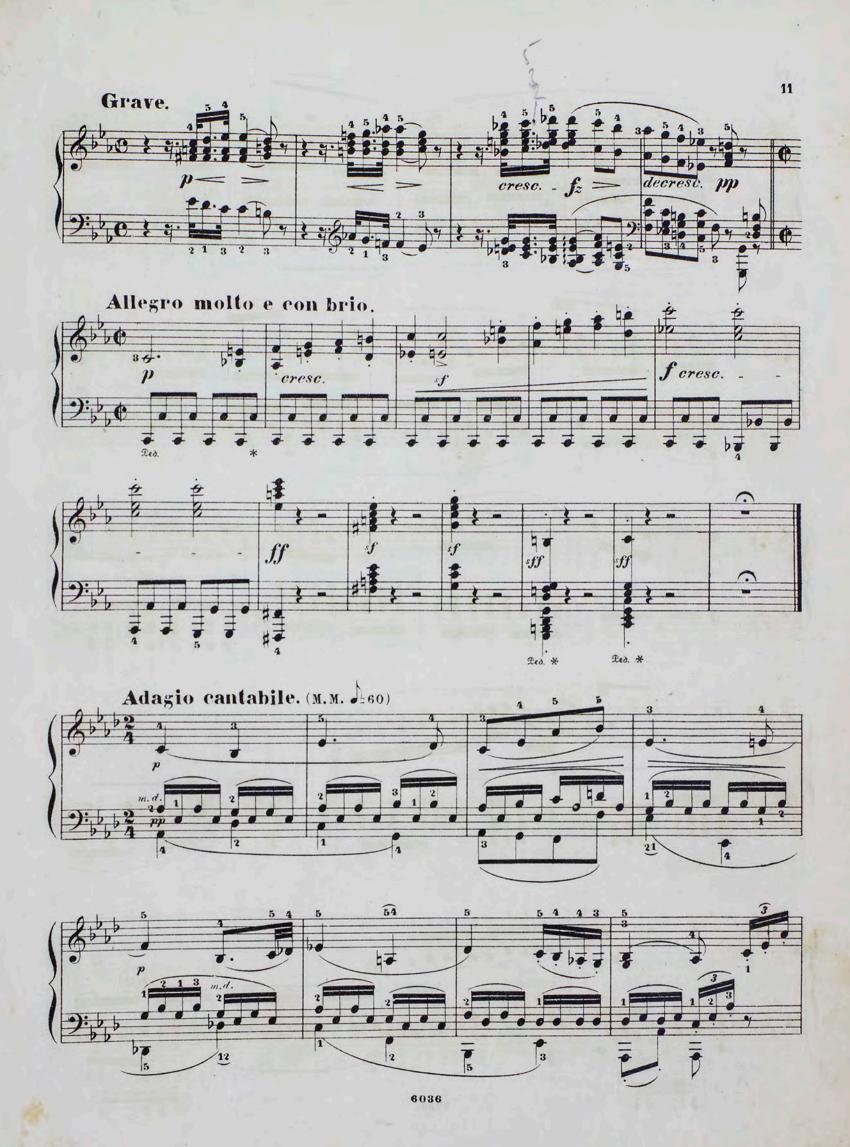

#### Sonate Pathétique, Op. 13, No. 8

Ludwig van Beethoven, (1770-1827)

N. Kamkov

Follow this and additional works at: https://scholarexchange.furman.edu/periphery-russian1

#### Recommended Citation

Beethoven, Ludwig van (1770-1827) and Kamkov, N., "Sonate Pathétique, Op. 13, No. 8" (1798). Music at the Periphery – Russian Volume 1. 2.

https://scholarexchange.furman.edu/periphery-russian1/2