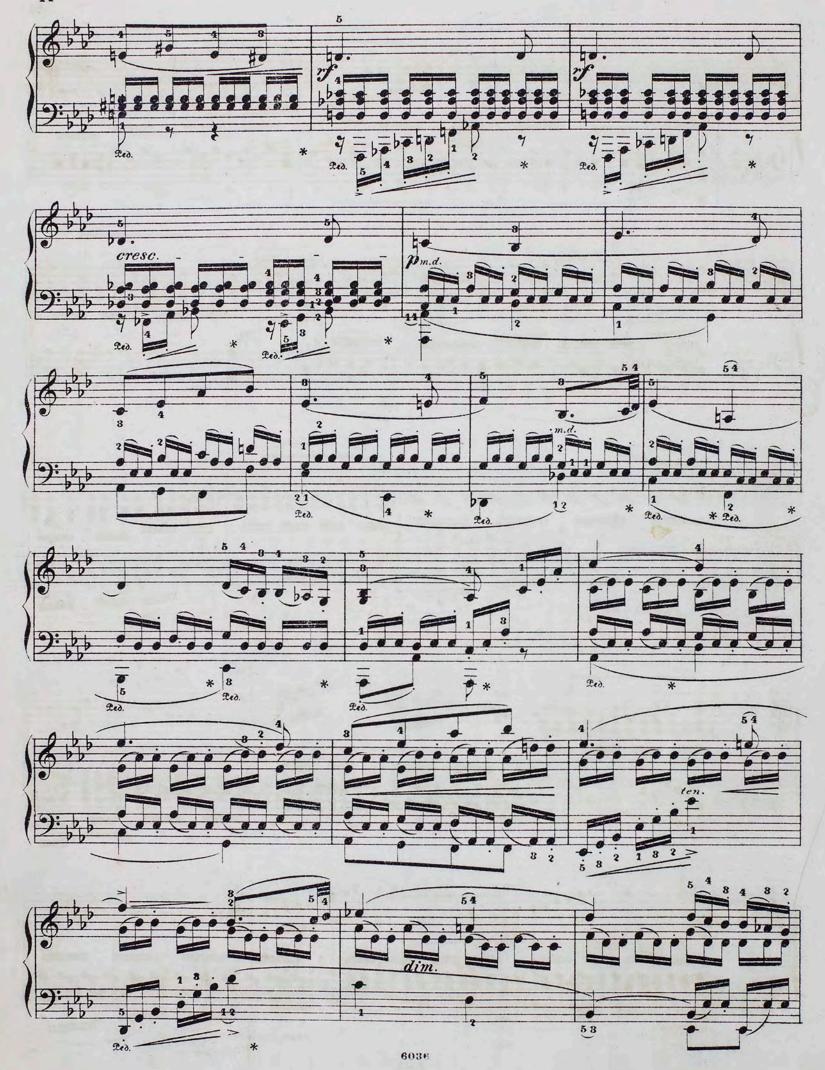

#### Sonate Pathétique, Op. 13, No. 8

Ludwig van Beethoven, (1770-1827)

N. Kamkov

Follow this and additional works at: https://scholarexchange.furman.edu/periphery-russian1

#### Recommended Citation

Beethoven, Ludwig van (1770-1827) and Kamkov, N., "Sonate Pathétique, Op. 13, No. 8" (1798). Music at the Periphery – Russian Volume 1. 2.

https://scholarexchange.furman.edu/periphery-russian1/2