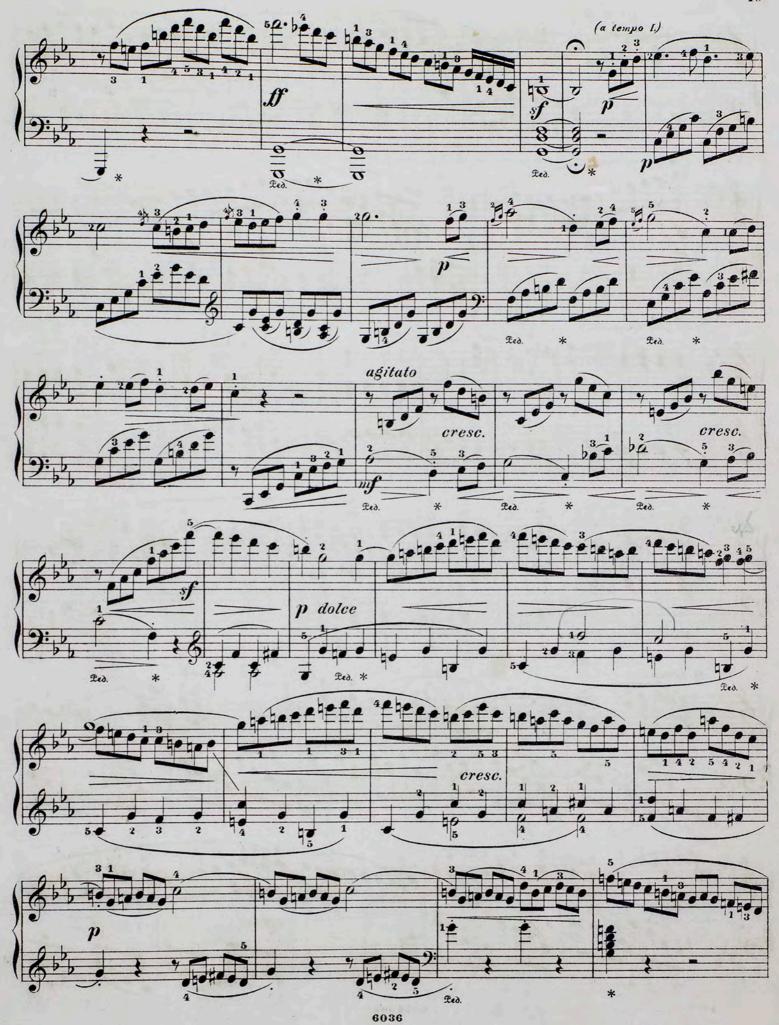

#### Sonate Pathétique, Op. 13, No. 8

Ludwig van Beethoven, (1770-1827)

N. Kamkov

Follow this and additional works at: https://scholarexchange.furman.edu/periphery-russian1

#### Recommended Citation

Beethoven, Ludwig van (1770-1827) and Kamkov, N., "Sonate Pathétique, Op. 13, No. 8" (1798). Music at the Periphery – Russian Volume 1. 2.

https://scholarexchange.furman.edu/periphery-russian1/2