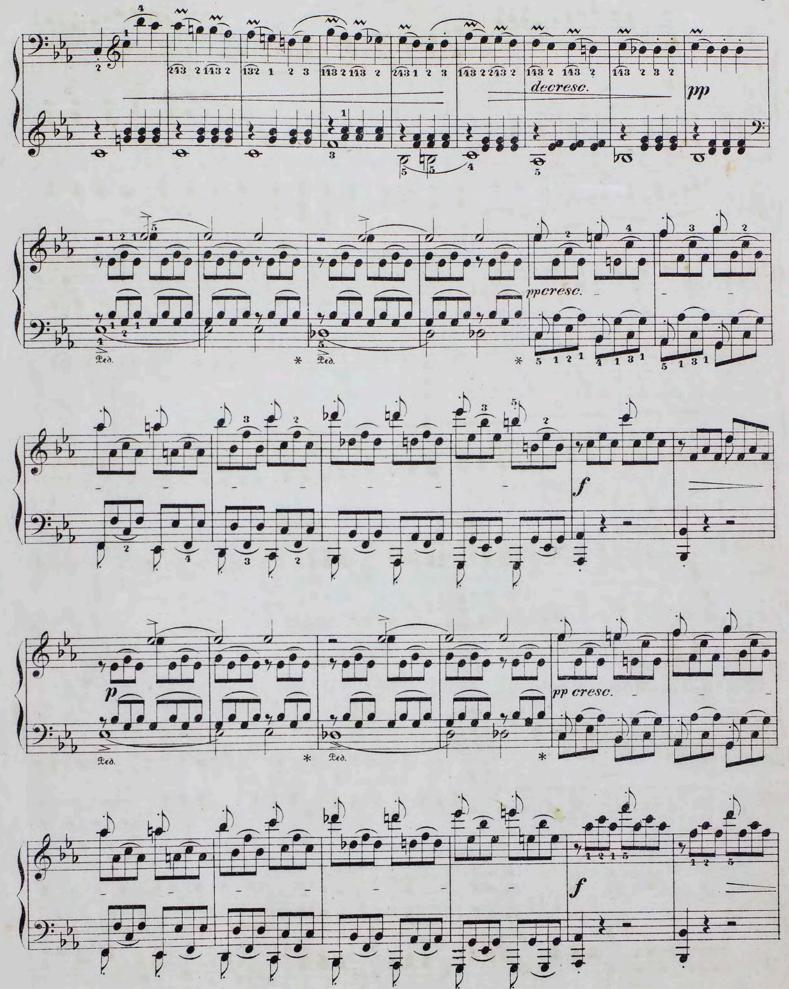

#### Sonate Pathétique, Op. 13, No. 8

Ludwig van Beethoven, (1770-1827)

N. Kamkov

Follow this and additional works at: https://scholarexchange.furman.edu/periphery-russian1

#### Recommended Citation

Beethoven, Ludwig van (1770-1827) and Kamkov, N., "Sonate Pathétique, Op. 13, No. 8" (1798). Music at the Periphery – Russian Volume 1. 2.

https://scholarexchange.furman.edu/periphery-russian1/2