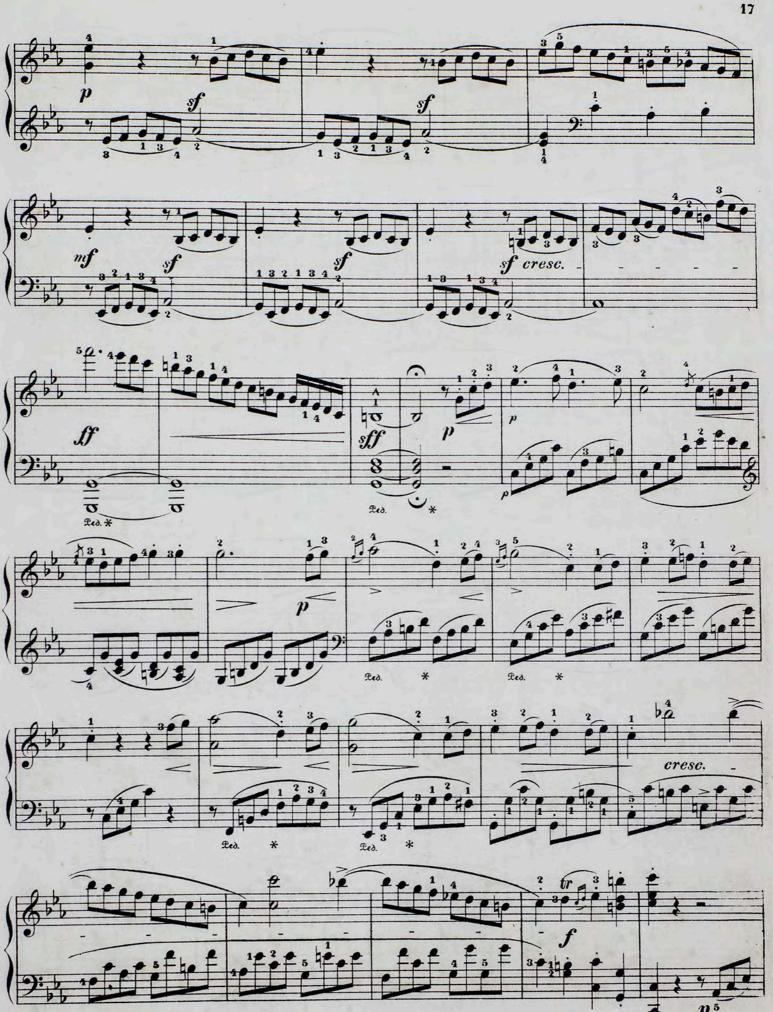

#### Sonate Pathétique, Op. 13, No. 8

Ludwig van Beethoven, (1770-1827)

N. Kamkov

Follow this and additional works at: https://scholarexchange.furman.edu/periphery-russian1

#### Recommended Citation

Beethoven, Ludwig van (1770-1827) and Kamkov, N., "Sonate Pathétique, Op. 13, No. 8" (1798). Music at the Periphery – Russian Volume 1. 2.

https://scholarexchange.furman.edu/periphery-russian1/2