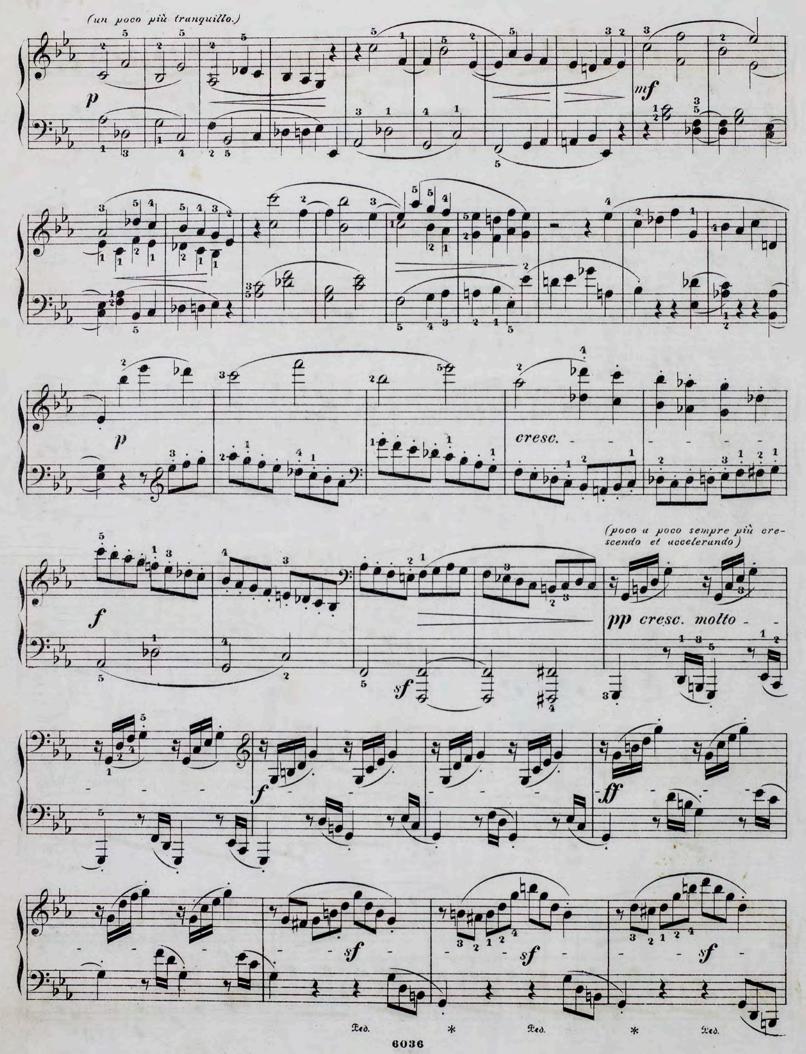

#### Sonate Pathétique, Op. 13, No. 8

Ludwig van Beethoven, (1770-1827)

N. Kamkov

Follow this and additional works at: https://scholarexchange.furman.edu/periphery-russian1

#### Recommended Citation

Beethoven, Ludwig van (1770-1827) and Kamkov, N., "Sonate Pathétique, Op. 13, No. 8" (1798). Music at the Periphery – Russian Volume 1. 2.

https://scholarexchange.furman.edu/periphery-russian1/2