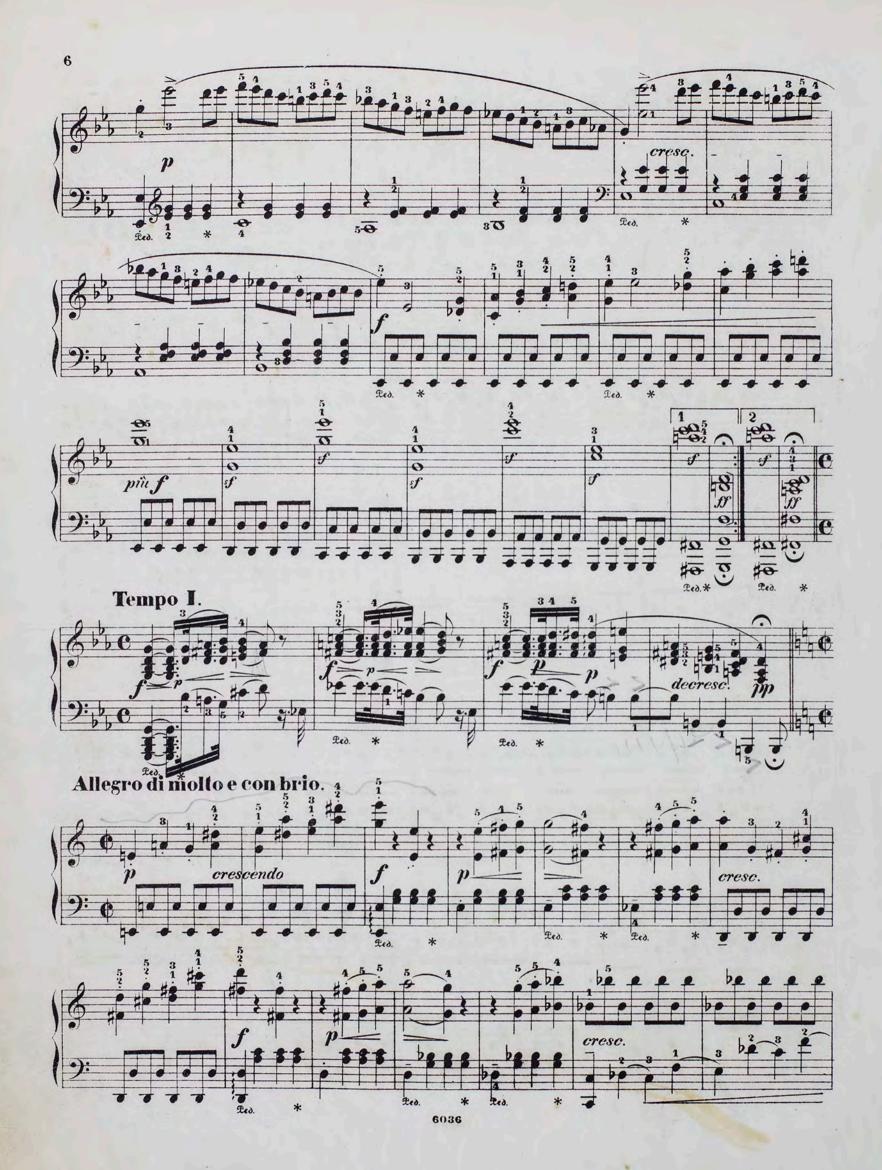

#### Sonate Pathétique, Op. 13, No. 8

Ludwig van Beethoven, (1770-1827)

N. Kamkov

Follow this and additional works at: https://scholarexchange.furman.edu/periphery-russian1

#### Recommended Citation

Beethoven, Ludwig van (1770-1827) and Kamkov, N., "Sonate Pathétique, Op. 13, No. 8" (1798). Music at the Periphery – Russian Volume 1. 2.

https://scholarexchange.furman.edu/periphery-russian1/2