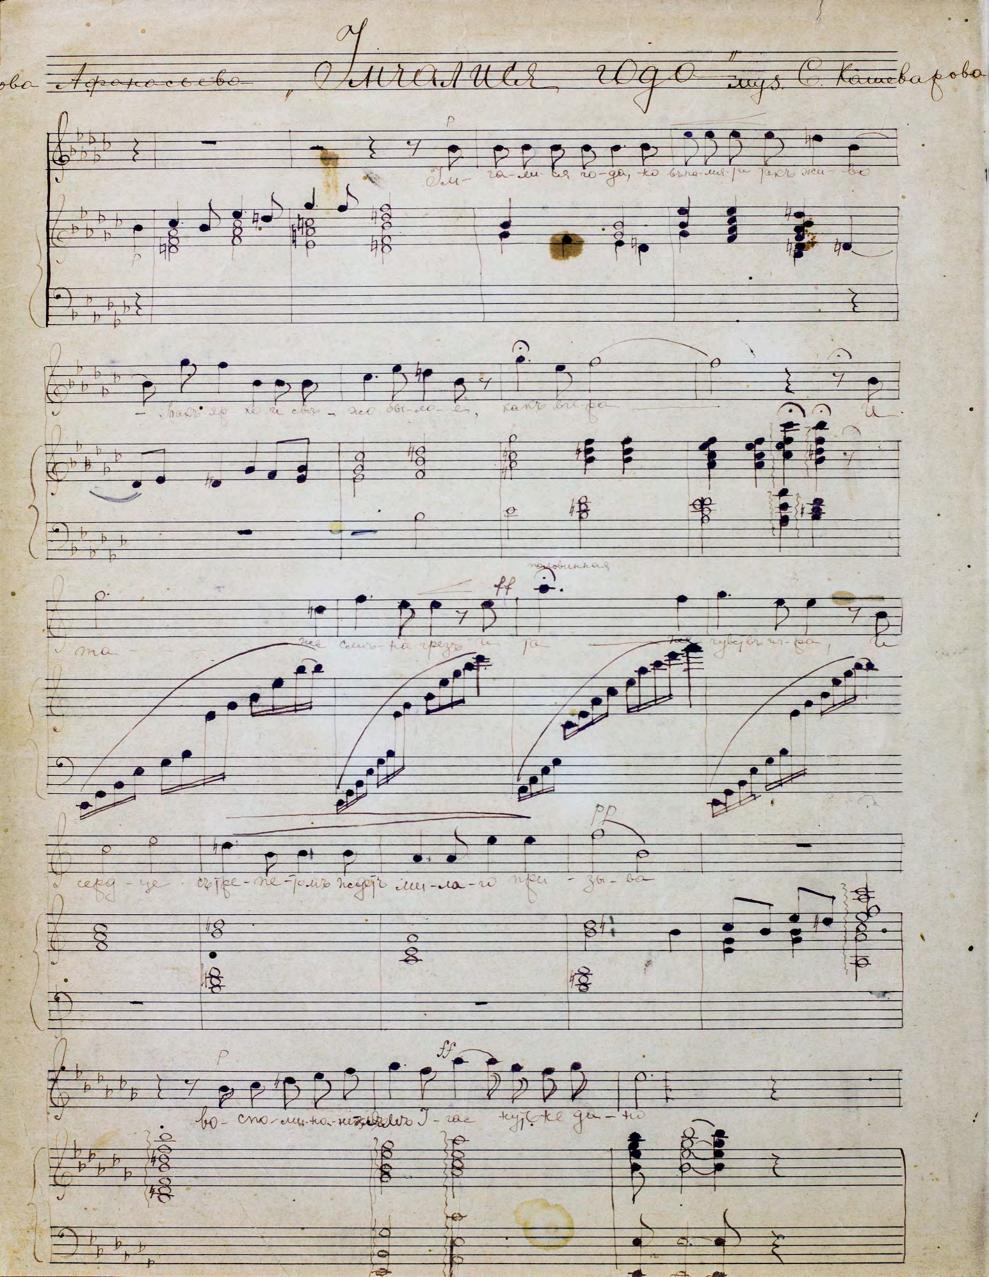

## Umchalisia goda

S. Kashevarov

Follow this and additional works at: https://scholarexchange.furman.edu/periphery-kharbintsy2

## **Recommended Citation**

Kashevarov, S., "Umchalisia goda" (2023). *Music at the Periphery – Kharbintsy Volume 2*. 8. https://scholarexchange.furman.edu/periphery-kharbintsy2/8

This Sheet Music is made available online by Music at the Periphery, part of the Furman University Scholar Exchange (FUSE). It has been accepted for inclusion in Music at the Periphery – Kharbintsy Volume 2 by an authorized FUSE administrator. For terms of use, please refer to the FUSE Institutional Repository Guidelines. For more information, please contact scholarexchange@furman.edu.