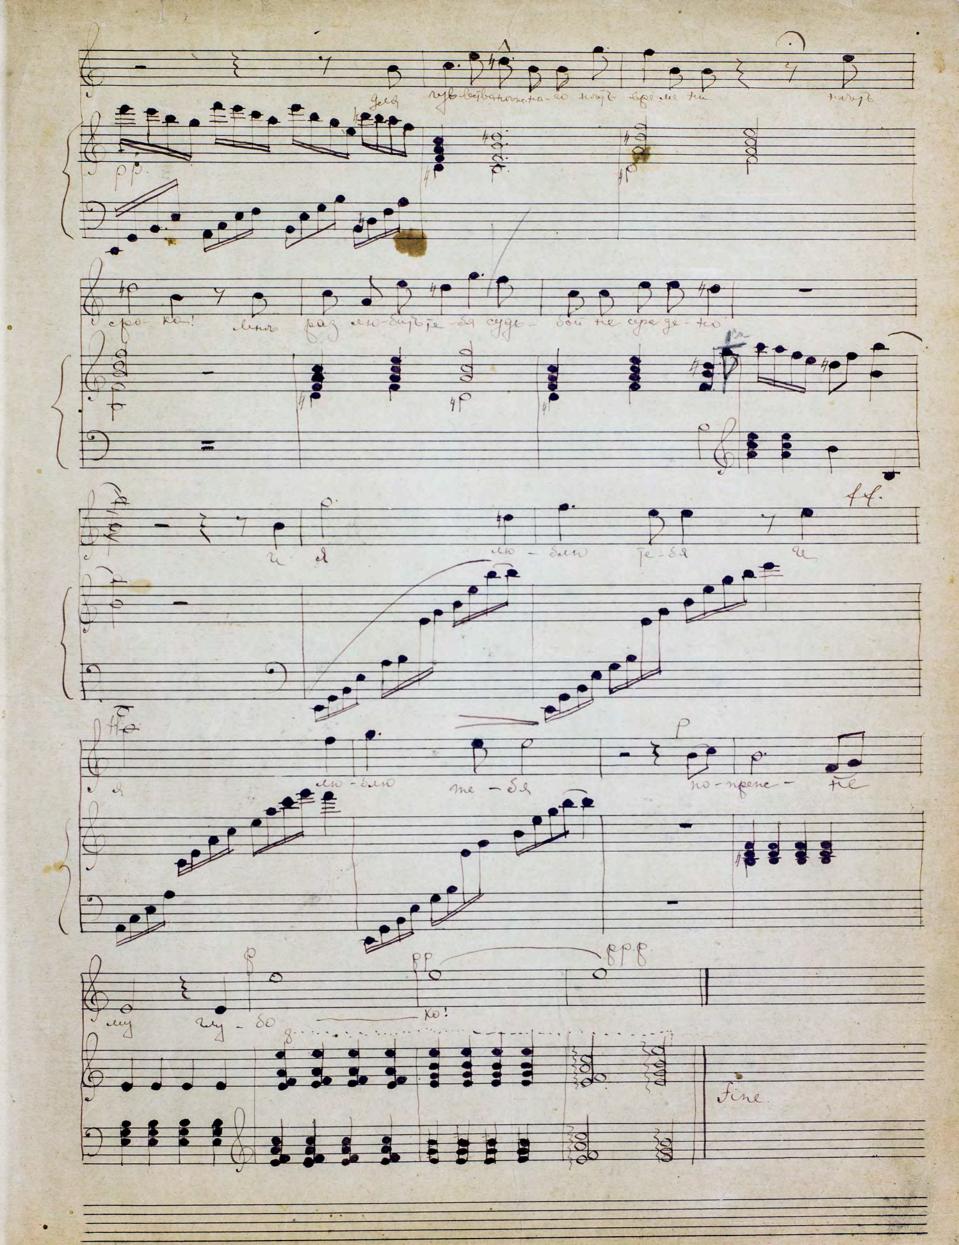

## Umchalisia goda

S. Kashevarov

Follow this and additional works at: https://scholarexchange.furman.edu/periphery-kharbintsy2

## **Recommended Citation**

Kashevarov, S., "Umchalisia goda" (2023). *Music at the Periphery – Kharbintsy Volume 2*. 8. https://scholarexchange.furman.edu/periphery-kharbintsy2/8

This Sheet Music is made available online by Music at the Periphery, part of the Furman University Scholar Exchange (FUSE). It has been accepted for inclusion in Music at the Periphery – Kharbintsy Volume 2 by an authorized FUSE administrator. For terms of use, please refer to the FUSE Institutional Repository Guidelines. For more information, please contact scholarexchange@furman.edu.