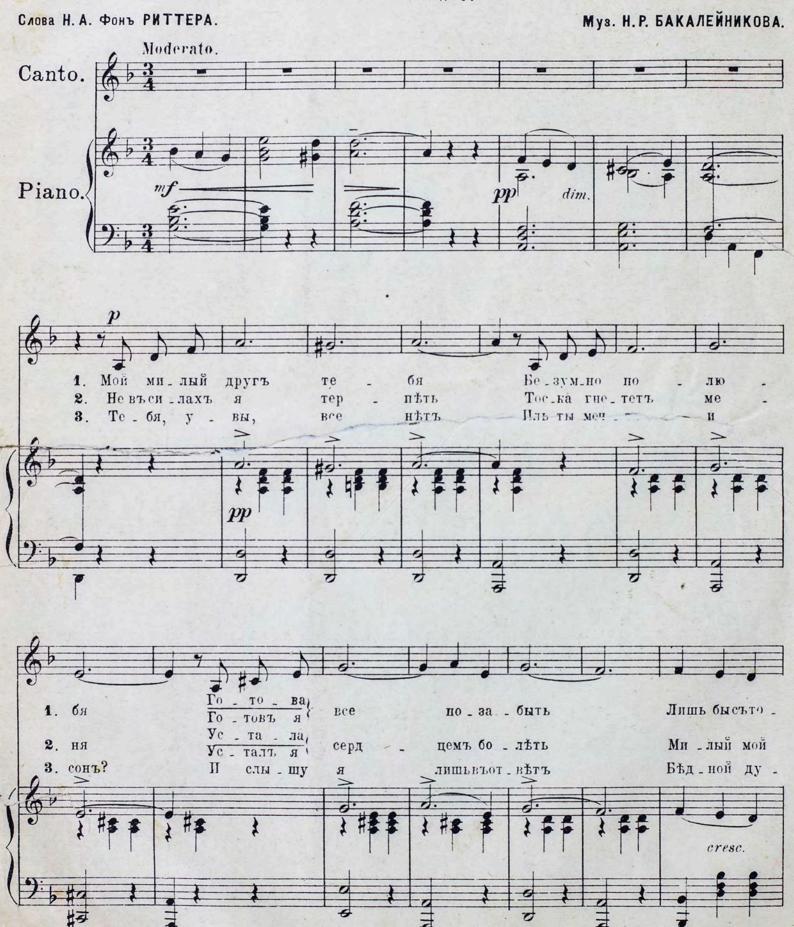

### Mélancolie

Vladimir Bakaleinikoff (1885-1953)

Владимир Романович Бакалейникова

Follow this and additional works at: https://scholarexchange.furman.edu/periphery-russian2

# DOLBAGLP.

Цыганскій романсъ на мотивъ извѣстнаго вальса "Грусть"

См. на оборотъ.