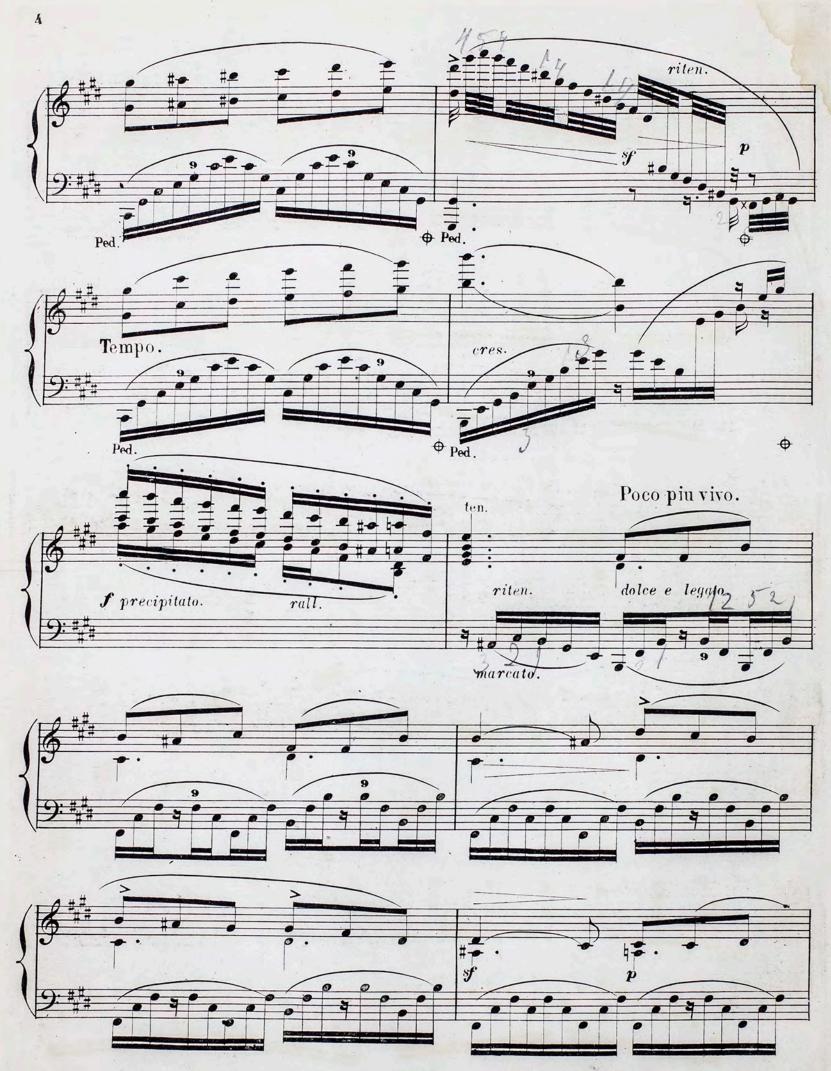

## LA JEUNE FILLE

### LA FAUVETTE.

et

IDYLLE.

PAUL BERNARD. 0p.84.

Stich und Druck von B.SCHOTT'S SÖHNEN in Mainz. 18757.

18757.

1 8757.

5