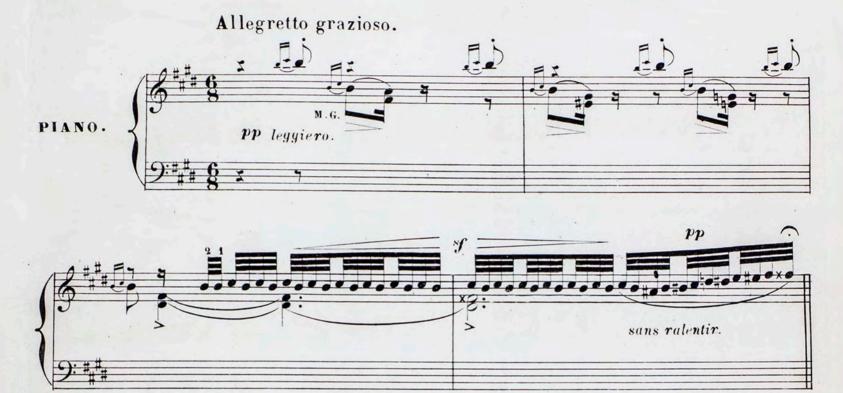

## LA JEUNE FILLE

### LA FAUVETTE.

et

IDYLLE.

PAUL BERNARD. 0p.84.

Stich und Druck von B.SCHOTT'S SÖHNEN in Mainz. 18757.

18757.

1 8757.

5