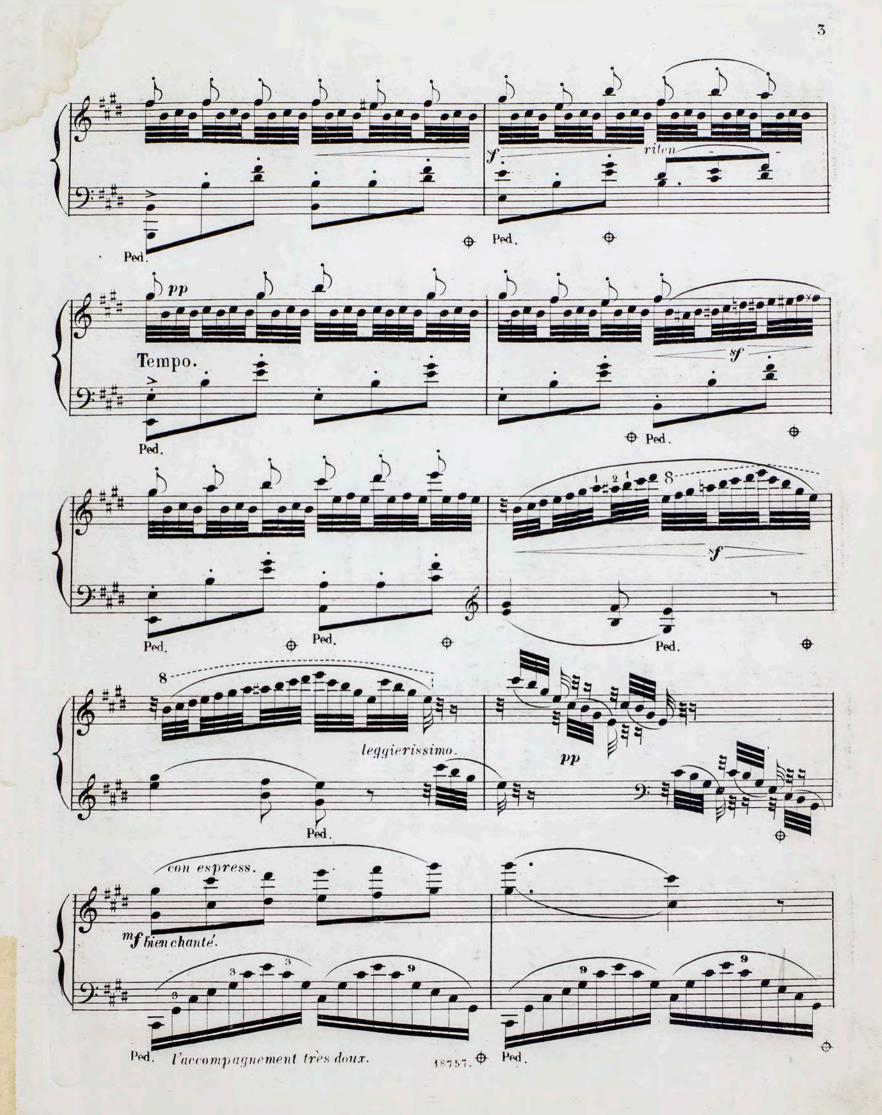

## LA JEUNE FILLE

### LA FAUVETTE.

et

IDYLLE.

PAUL BERNARD. 0p.84.

Stich und Druck von B.SCHOTT'S SÖHNEN in Mainz. 18757.

18757.

1 8757.

5