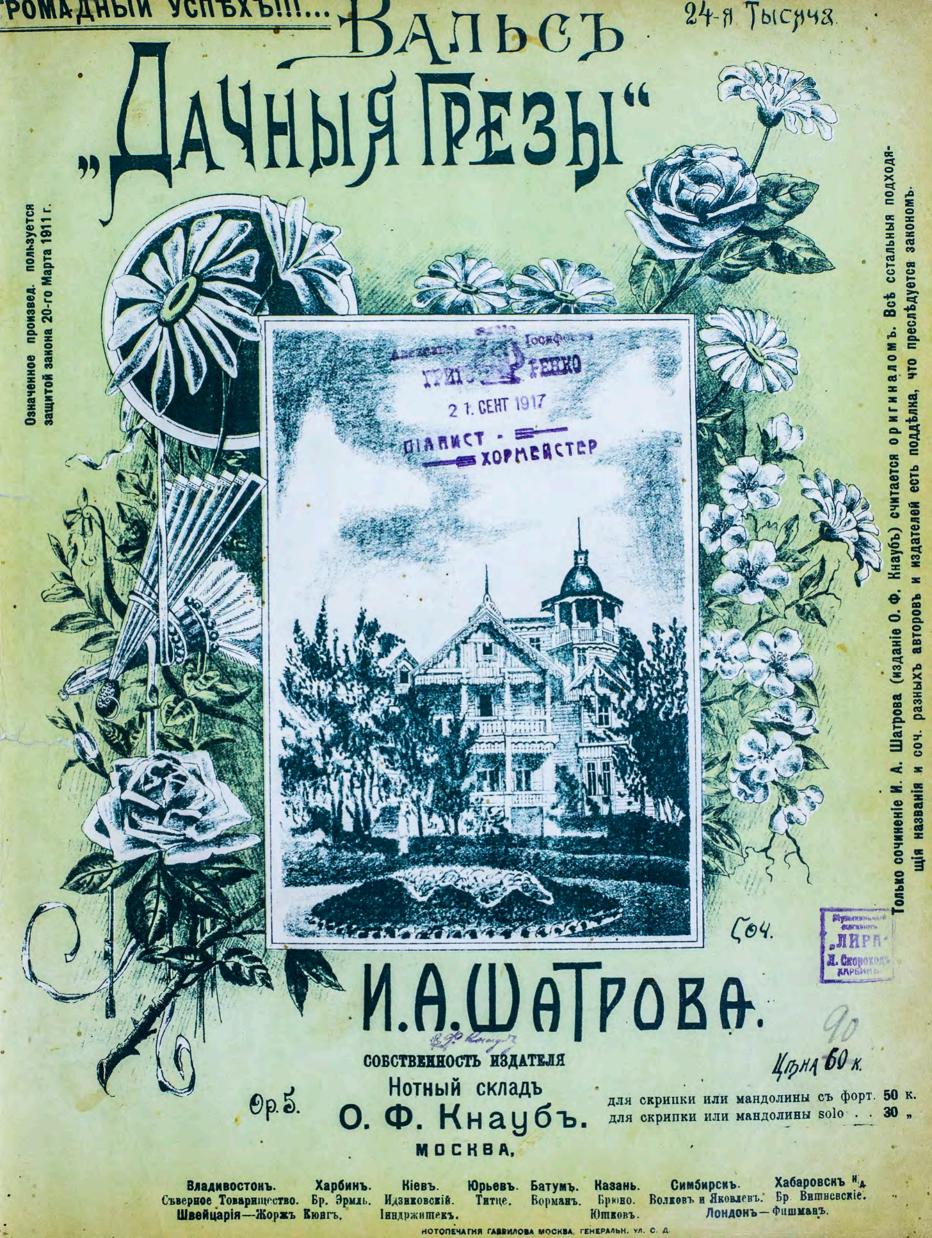

## Furman University Furman University Scholar Exchange

Music at the Periphery – Russian Volume 2

Music at the Periphery

August 2019

"Дачныя Грезы", Ор. 5

I. A. Shatrova

И. А. Шатрова

Follow this and additional works at: https://scholarexchange.furman.edu/periphery-russian2

## Recommended Citation

Shatrova, I. A. and Шатрова, И. А., ""Дачныя Грезы", Op. 5" (2019). Music at the Periphery – Russian Volume 2. 20. https://scholarexchange.furman.edu/periphery-russian2/20

This Sheet Music is made available online by Music at the Periphery, part of the Furman University Scholar Exchange (FUSE). It has been accepted for inclusion in Music at the Periphery – Russian Volume 2 by an authorized FUSE administrator. For terms of use, please refer to the FUSE Institutional Repository Guidelines. For more information, please contact scholarexchange@furman.edu.

## "ДАЧНЫЯ ГРЁЗЫ:"

вальсъ.

0. 15 K.

Пото-печатня Гаврилова, Москва, Генер. у-

```
Сочинин. О.Ф. ННАУБЪ.
                                              Издан.
                                                      О. Ф. КНАУБЪ.
  цвил 12 "На сопкахъ Манчжуріи" для пѣнія.
1. "Моя Красотка"ор. 29. (салон. венгер. вальсъ) 5. чвд. (на пласт.) 50 к. 12 "На сопкахъ Манчжуріи" ор. 3. сочин. Шатрова. (Колоссал
  "У волшебного озера" ер. 81 большой успахъ, 11 изд. . . . . 50 к. 11 "На сопкахъ Манчжуріи" для скрипки или манд. solo . . .
   . "Сонатина" D-dur ор. 26. . . . . .
   ... Майскій Сонъ" на пластинкахъ эшграмноф.общ. и фонолы
   "Майскій Сенъ" для скрипки или мандолины solo
  10. "Тижое счастье" ор. 36. вальсъ 10 изд. . . . . .
                                              (Колоссальн. успахь) ор. 5 (на иластинкахъ).
 исп. Н.В. Плевицкой. (на пласт.) колоссалык. уепъкъ. . . . 50 к.
   "Покинутая" для гитары по двумъ системамъ. .
                             13% "Синяя птица" ор.48 (Колоссал.успъхъ) 24 изд. (на пластин-
                                     "Слезы Сицилін"ор. 44 вальсъ колоссал. успъхъ (напласт.). . 40 к. 16 " "Не разлюби" для скрипки или мандолины съ форт. . . . . . 40 г
 16 ,.Поцвлуи-первый шагъ къ охлажденью пля скрипки или
                                     16; "Поцелуй-первый шагъ из охлажденьк" для скрипки или
250
                для скрипки или мандолины solo . 25 к.
     COECTBEHHOOTS OMBAIN KHAVES.
 5. "Вспомни меня" цыган. романсъ соч. И. И. Мюнстеръ. . . . 40 к. Для военнаго орнестра (голосами)
                                     "MANCKIN COHD" BUSCIL 2 p.
 "У НОГЪ ТВОИХЪ"
                                                        "МАРШЪ БОРЦОВЪ" Вивст 2 р.
 7. "Всё въ прошломъ" вальсь соч. О. П. Вахмутской...
                                     "СИНЯЯ ПТИЦА"
 8. "Война и миръ" маршъ " " "
                                     "THE CHACTLE" Butert & p.
 9. "Царь голодъ" (русская пъсня) слова П. Иванова-Вольскаго,
                                     "ПОЦВЛУЙ-ПЕРВЫЙ ШАГЪ КЪ ОХЛАЖДЕНЬЮ" вифстъ В р.
                     музыка Н. Ө. Пригожаго 40 к.
                                     "AHATSMA"
10. "Сенсаціонный новый Парижскій Танго" соч Woldemar
                                      Четыре вальса вивсть 3 р.
          Tseharny пріобратенный въсобств. Э. Кнаубъ. 40 к.
                                     Для бальнаго орностра (голосами)
                 111
                                     "МАИСКІЙ СОНЪ
                                     "СИНЯЯ ПТИЦА" вальный оркестръ съ форт. парт. 1 р. 25 к.
При требован, нотъ прошу упомянуть ипо мовому или отврому
каталогу.
                                     "ПОЦВЛУЙ-ПЕРВЫЙ ШАГЪ КЪ ОХЛАЖДЕНЬЮ" 6. орк.съ ф-п. парт. 1 р. 25 к.
                                     "AHAT9MA"
                                     »ОПЯТЬ ТОСКА ОПЯТЬ ЛЮБОВЬ" Вальный орк. съ форт. парт. 1 р. 25 к.
                                      Четыре вальса вивств 2 р.
За вальсь "Майскій Сонь" при поднош. Ел Императорскому
                                                  8 p.
Высочеству Великой Княгина Елизавета Өеодоровий, полу-
                                     "НЕ РАЗЛЮБИ"
чилъ искрениюю, Ея Высочества, благодарность.
                                     "ПОТЕРЯННОЕ СЧАСТЬЕ" (бильный орк.съ форт. парт. 1 р. 25 к.
Всв эти вальсы перечисленные въ каталогъ инвють по всей Россіи громадный спросъ,такъ какъ они очень легии и мело-
дичны. Почти всё вальсы нагодятся на пластинкать многихъ граммофон. общ, а также для фонслы и піанолы.
```