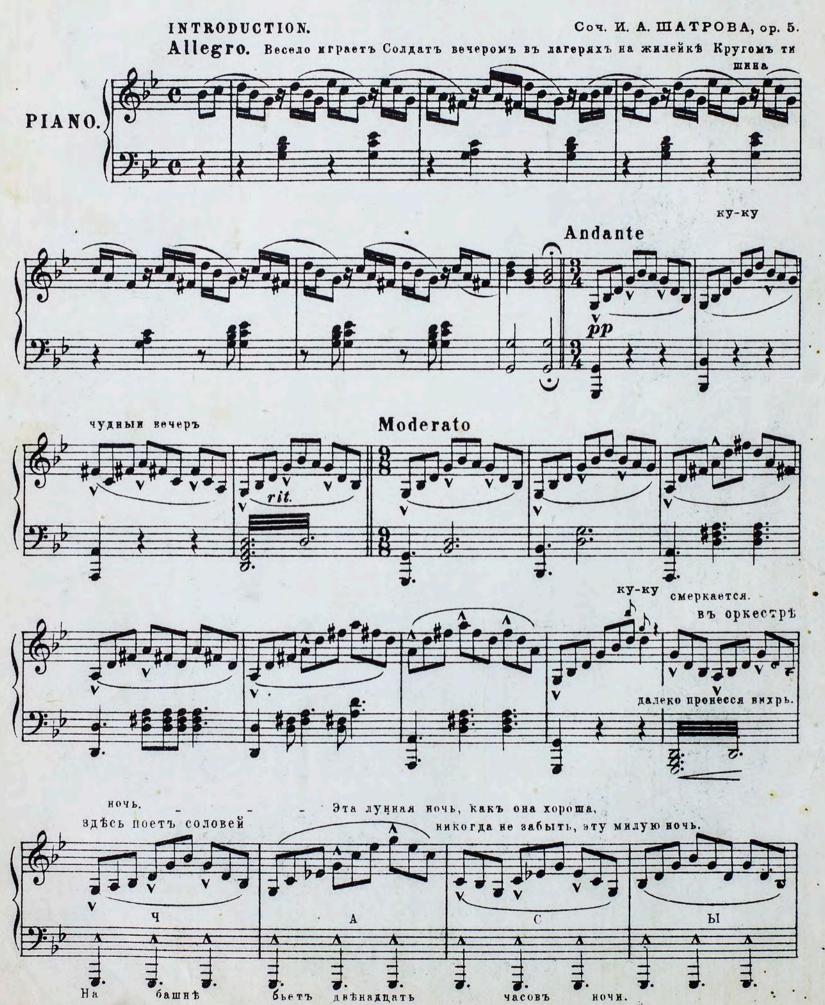

## Furman University Furman University Scholar Exchange

Music at the Periphery – Russian Volume 2

Music at the Periphery

August 2019

"Дачныя Грезы", Ор. 5

I. A. Shatrova

И. А. Шатрова

Follow this and additional works at: https://scholarexchange.furman.edu/periphery-russian2

## Recommended Citation

Shatrova, I. A. and Шатрова, И. А., ""Дачныя Грезы", Op. 5" (2019). Music at the Periphery – Russian Volume 2. 20. https://scholarexchange.furman.edu/periphery-russian2/20

This Sheet Music is made available online by Music at the Periphery, part of the Furman University Scholar Exchange (FUSE). It has been accepted for inclusion in Music at the Periphery – Russian Volume 2 by an authorized FUSE administrator. For terms of use, please refer to the FUSE Institutional Repository Guidelines. For more information, please contact scholarexchange@furman.edu.