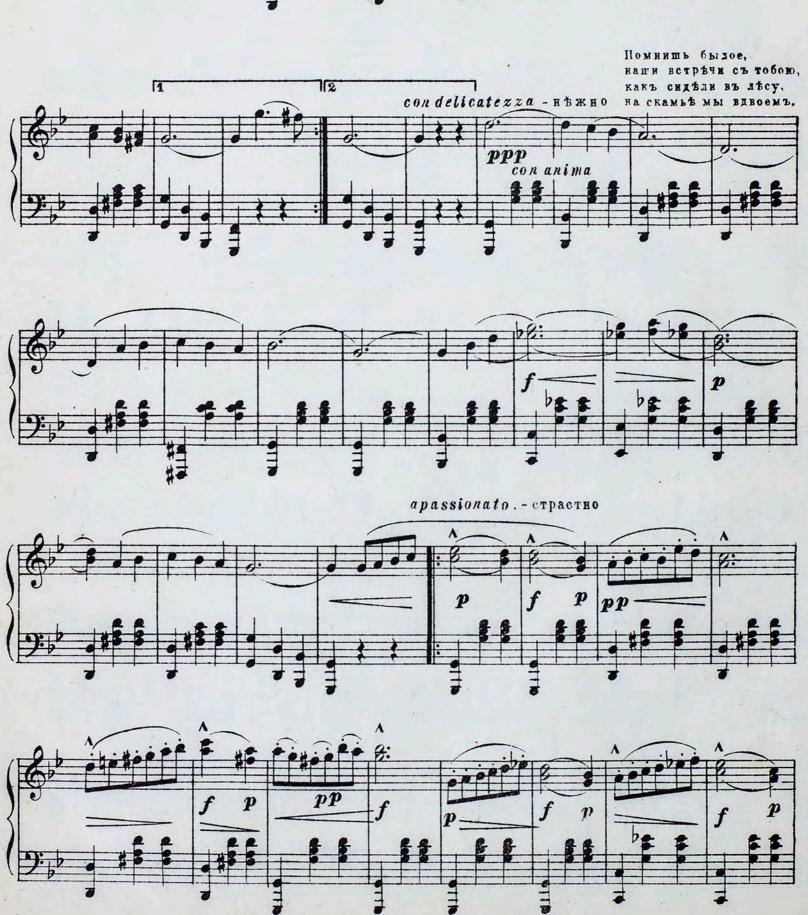

at the Periphery

August 2019

"Дачныя Грезы", Ор. 5

I. A. Shatrova

И. А. Шатрова

Follow this and additional works at: https://scholarexchange.furman.edu/periphery-russian2

## Recommended Citation

Shatrova, I. A. and Шатрова, И. А., ""Дачныя Грезы", Op. 5" (2019). Music at the Periphery – Russian Volume 2. 20. https://scholarexchange.furman.edu/periphery-russian2/20

This Sheet Music is made available online by Music at the Periphery, part of the Furman University Scholar Exchange (FUSE). It has been accepted for inclusion in Music at the Periphery – Russian Volume 2 by an authorized FUSE administrator. For terms of use, please refer to the FUSE Institutional Repository Guidelines. For more information, please contact scholarexchange@furman.edu.



## "ДАЧНЫЯ ГРЁЗЫ:"

вальсъ.









0. 15 K.

Пото-печатня Гаврилова, Москва, Генер. у-



```
Сочинин. О.Ф. ННАУБЪ.
                                              Издан.
                                                      О. Ф. КНАУБЪ.
  цвил 12 "На сопкахъ Манчжуріи" для пѣнія.
1. "Моя Красотка"ор. 29. (салон. венгер. вальсъ) 5. чвд. (на пласт.) 50 к. 12 "На сопкахъ Манчжуріи" ор. 3. сочин. Шатрова. (Колоссал
  "У волшебного озера" ер. 81 большой успахъ, 11 изд. . . . . 50 к. 11 "На сопкахъ Манчжуріи" для скрипки или манд. solo . . .
   . "Сонатина" D-dur ор. 26. . . . . .
   ... Майскій Сонъ" на пластинкахъ эшграмноф.общ. и фонолы
   "Майскій Сенъ" для скрипки или мандолины solo
  10. "Тижое счастье" ор. 36. вальсъ 10 изд. . . . . .
                                              (Колоссальн. успахь) ор. 5 (на иластинках