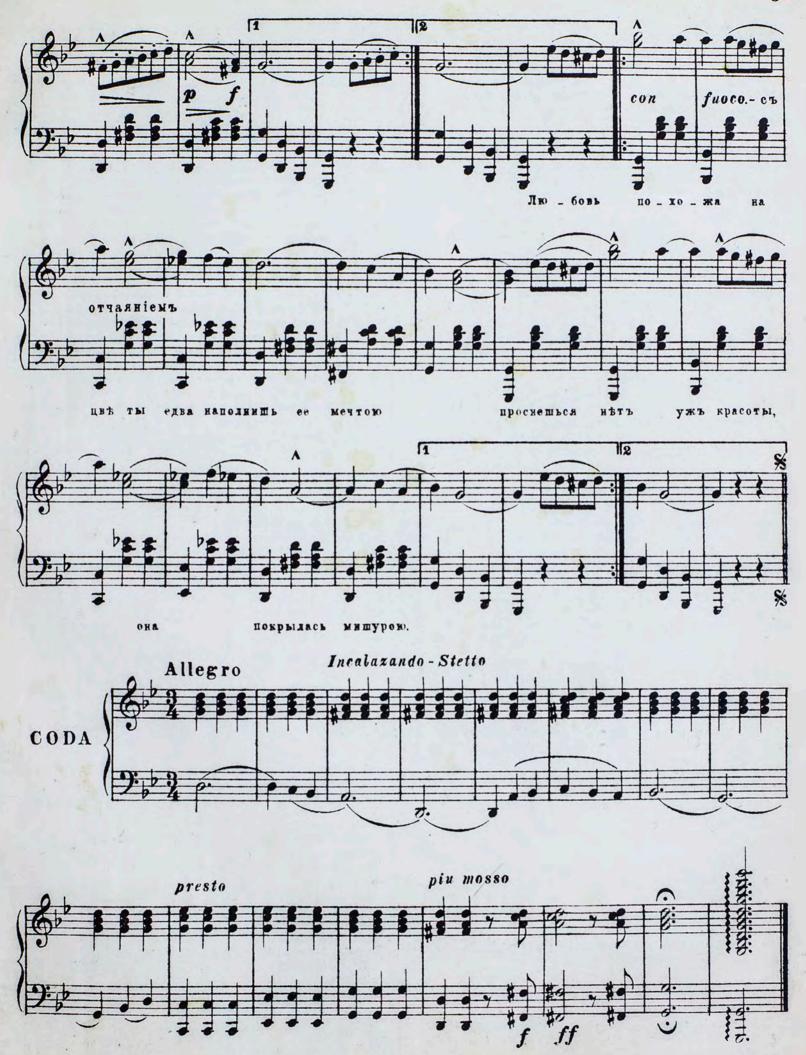

I. A. Shatrova

И. А. Шатрова

Follow this and additional works at: https://scholarexchange.furman.edu/periphery-russian2

## Recommended Citation

Shatrova, I. A. and Шатрова, И. А., ""Дачныя Грезы", Op. 5" (2019). Music at the Periphery – Russian Volume 2. 20. https://scholarexchange.furman.edu/periphery-russian2/20

This Sheet Music is made available online by Music at the Periphery, part of the Furman University Scholar Exchange (FUSE). It has been accepted for inclusion in Music at the Periphery – Russian Volume 2 by an authorized FUSE administrator. For terms of use, please refer to the FUSE Institutional Repository Guidelines. For more information, please contact scholarexchange@furman.edu.



## "ДАЧНЫЯ ГРЁЗЫ:"

вальсъ.









0. 15 K.

Пото-печатня Гаврилова, Москва, Генер. у-



```
Сочинин. О.Ф. ННАУБЪ.
                                              Издан.
                                                      О. Ф. КНАУБЪ.
  цвил 12 "На сопкахъ Манчжуріи" для пѣнія.
1. "Моя Красотка"ор. 29. (салон. венгер. вальсъ) 5. чвд. (на пласт.) 50 к. 12 "На сопкахъ Манчжуріи" ор. 3. сочин. Шатрова. (Колоссал
  "У волшебного озера" ер. 81 большой успахъ, 11 изд. . . . . 50 к. 11 "На сопкахъ Манчжуріи" для скрипки или манд. solo . . .
   . "Сонатина" D-dur ор. 26. . . . . .
   ... Майскій Сонъ" на пластинкахъ эшграмноф.общ. и фонолы
   "Майскій Сенъ" для скрипки или мандолины solo
  10. "Тижое счастье" ор. 36. вальсъ 10 изд. . . . . .
                                              (Колоссальн. успахь) ор. 5 (на иластинкахъ).
 исп. Н.В. Плевицкой. (на пласт.) колоссалык. уепък