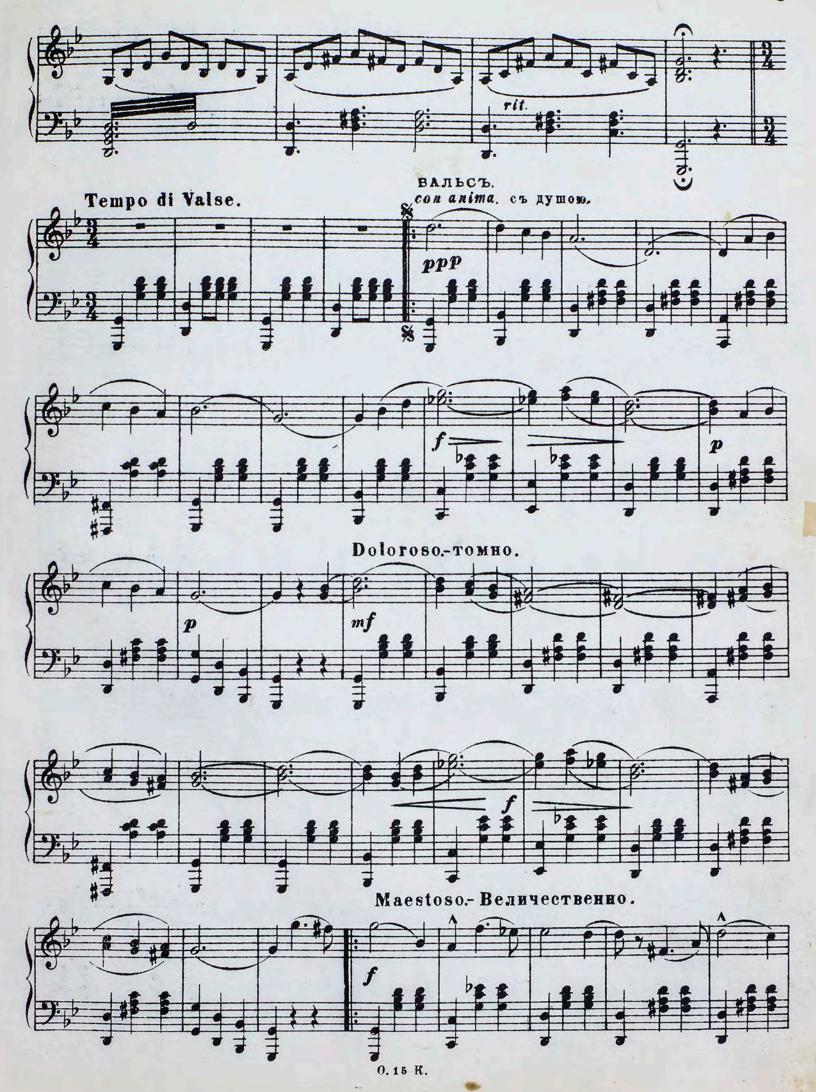

## Furman University Furman University Scholar Exchange

Music at the Periphery – Russian Volume 2

Music at the Periphery

August 2019

"Дачныя Грезы", Ор. 5

I. A. Shatrova

И. А. Шатрова

Follow this and additional works at: https://scholarexchange.furman.edu/periphery-russian2

## Recommended Citation

Shatrova, I. A. and Шатрова, И. А., ""Дачныя Грезы", Op. 5" (2019). Music at the Periphery – Russian Volume 2. 20. https://scholarexchange.furman.edu/periphery-russian2/20

This Sheet Music is made available online by Music at the Periphery, part of the Furman University Scholar Exchange (FUSE). It has been accepted for inclusion in Music at the Periphery – Russian Volume 2 by an authorized FUSE administrator. For terms of use, please refer to the FUSE Institutional Repository Guidelines. For more information, please contact scholarexchange@furman.edu.