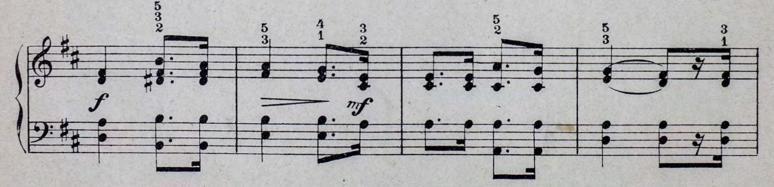

# "БЫСТРЫ НАНЪ ВОЛНЫ." студенческая пъсня.

Исполняемая въ пьесъ "Дни нашей жизни" Л. Андреева.

Арр. А. ЧЕРНЯВСКАГО.

Z. 7418

Z. 7418

Гравировка ~ печать Г.Шмидть С.П.Б. 4 рота 20

3