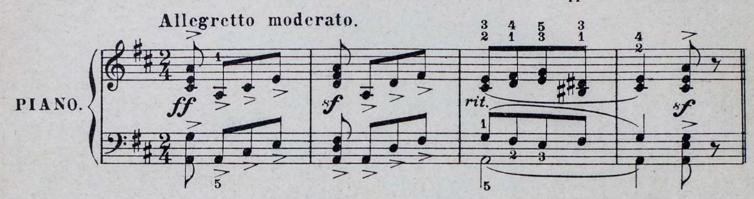

# "БЫСТРЫ НАНЪ ВОЛНЫ." студенческая пъсня.

Исполняемая въ пьесъ "Дни нашей жизни" Л. Андреева.

Арр. А. ЧЕРНЯВСКАГО.

Z. 7418

Z. 7418

Гравировка ~ печать Г.Шмидть С.П.Б. 4 рота 20

3