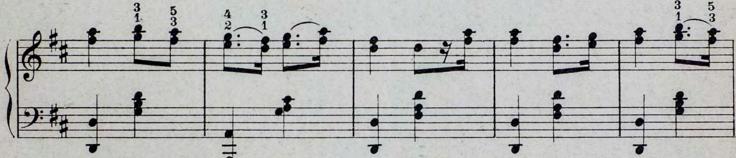

# "БЫСТРЫ НАНЪ ВОЛНЫ." студенческая пъсня.

Исполняемая въ пьесъ "Дни нашей жизни" Л. Андреева.

Арр. А. ЧЕРНЯВСКАГО.

Z. 7418

Z. 7418

Гравировка ~ печать Г.Шмидть С.П.Б. 4 рота 20

3